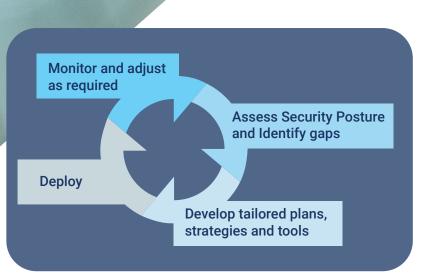

## **Our Approach**

Our Business Resilience and Protective Security Services specialists have the experience to ensure our clients' businesses and operations continue throughout disruptive events, meet regulatory requirements, and are secure. We adopt a client-centred approach, working closely with our clients to understand their key outcomes. By identifying existing gaps, we tailor strategies, plans, and tools to assure the security and resilience of their business. This includes security risk management, business continuity planning, incident management plans as well as education and training. Our proactive approach