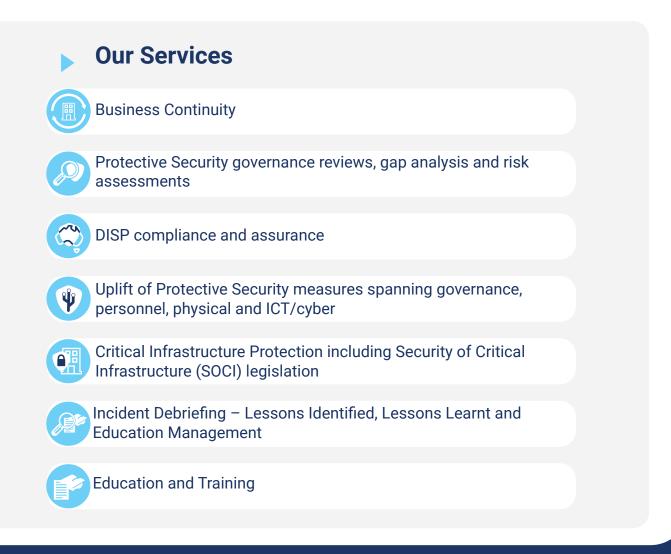

We develop, review, and update existing security and organisational resilience plans and risk frameworks, as well as conduct education and training sessions and exercises to ensure your business is resilient.